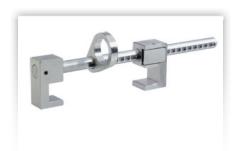

# Product Family Miller Beam Glide (EUR) Beam anchor device

Honeywell MILLER

# **Product Numbers & Ordering Information**

Product Numbers Details

Beam glide
Beam anchor device fully adjustable for beam widths up to 290 mm

### **Key Features**

Fully adjustable beam anchorage device for beams widths up to 360 mm