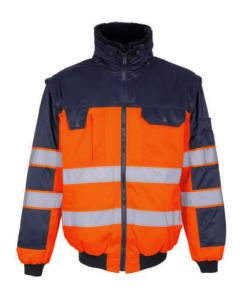

## 00920-660 Pilot Jacket

detachable pile lining - water-repellent MASCOT® SAFE IMAGE

| XS | S | M | L | XL | 2XL | 3XL | 4XL | 5XL |
|----|---|---|---|----|-----|-----|-----|-----|
|----|---|---|---|----|-----|-----|-----|-----|

### Technical info

Fluorescent and with reflective tapes. Two-toned. Water-repellent. Pile lining can zip out. Detachable pile collar. Fastening with zip and internal storm flap. Chest pocket with flap. D-ring. Phone chest pocket with adjustable flap and pen pocket. Front pockets. Inner pocket with zip. Removable sleeves. Quilt lining in sleeves. Sleeve pocket with hook and loop band fastening. Pen pockets. Rib at waist and at cuffs.