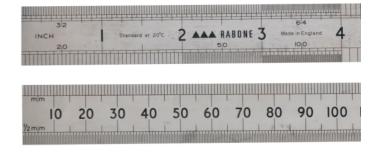

## STANLEY® (STA035400) 64R Rustless Rule 150mm / 6in

Stanley 64R Engineers, precision, rigid steel, rustless rule, metric/imperial on 2 sides, 4 edges. Imperial side is graduated to 16ths, 32nds, 64ths, 10ths, 20ths, 50ths, 100ths. Metric side is graduated to 0.5 mm. Class 1 rule. Length. 150mm (6 in) Width 19 mm Thickness 0.45 mm

Length 150mm/6in Scale Metric & Imperial