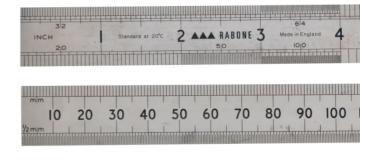

## STANLEY® (STA035401) 64R Rustless Rule 300mm / 12in

Stanley 64R Engineers, precision, rigid steel, rustless rule, metric/imperial on 2 sides, 4 edges. Imperial side is graduated to 16ths, 32nds, 64ths, 10ths, 20ths, 50ths, 100ths. Metric side is graduated to 0.5 mm. Class 1 rule. Length. 300mm (12 in) Width 25 mm Thickness 1 mm

Length 300mm/12in Scale Metric & Imperial