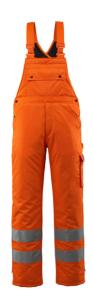

- Breathable, wind and waterproof MASCOTEX® with taped seams.
- Quilted lining.
- Individual adjustment with adjustable waist.
- Reinforced back pockets and ruler pocket.
- Extra long zip with storm flap on outerside of lower leg so they can be easily pulled on over boots.

#### Technical info

Fluorescent and with reflective tapes. Breathable, wind and waterproof. Taped seams. Lining of quilt. Adjustable straps in short, strong elastic with plastic buckles. Large bib pocket with flap and press studs. Adjustable waist. Fly with zip. Front pockets. Back pockets with reinforcement, flap and hook and loop band fastening. Hammer loop. Thigh pocket with flap and hook and loop band fastening. Reinforced ruler pocket. Zip with storm flap on outerside of lower legs. Hook and loop band fastening at the foot.

# 00592-880 Winter Bib & Brace

quilted lining - waterproof - MASCOTEX® MASCOT® SAFE ARCTIC

100% polyester (MASCOTEX®) 240 g/m<sup>2</sup>

Do not soak Wash separately. Do not use fabric softner.

Industrial care category C2