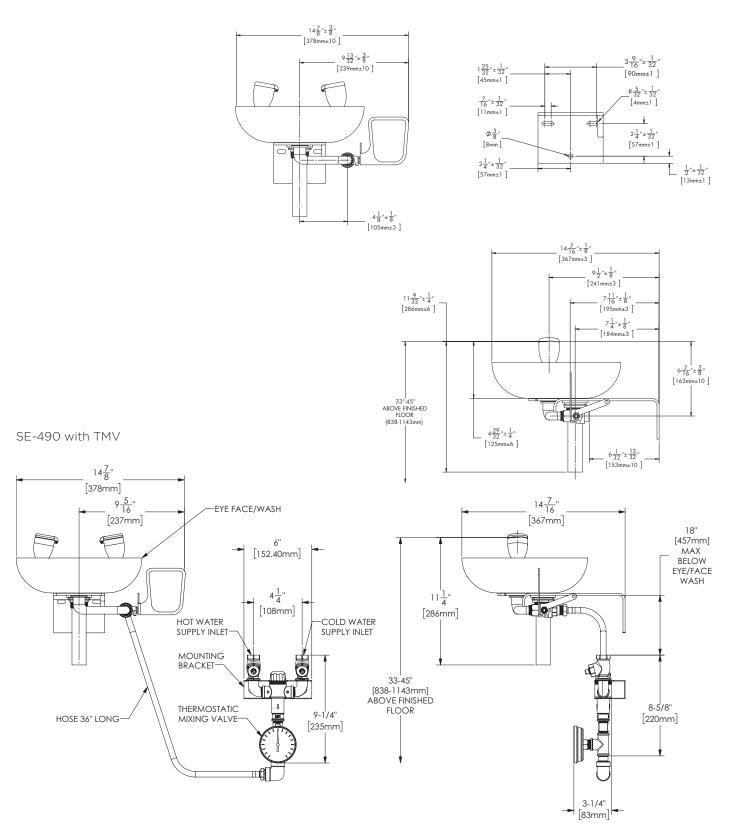

1. All dimensions are in inches [millimeters] unless otherwise specified and are subject to change. 2. This unit should be connected to an uninterrupted source of potable water, with a minimum flowing pressure of 30 psi and a maximum static pressure of 125 psi. 3. Before mounting mixing valve, verify the supply hose will reach the connection.