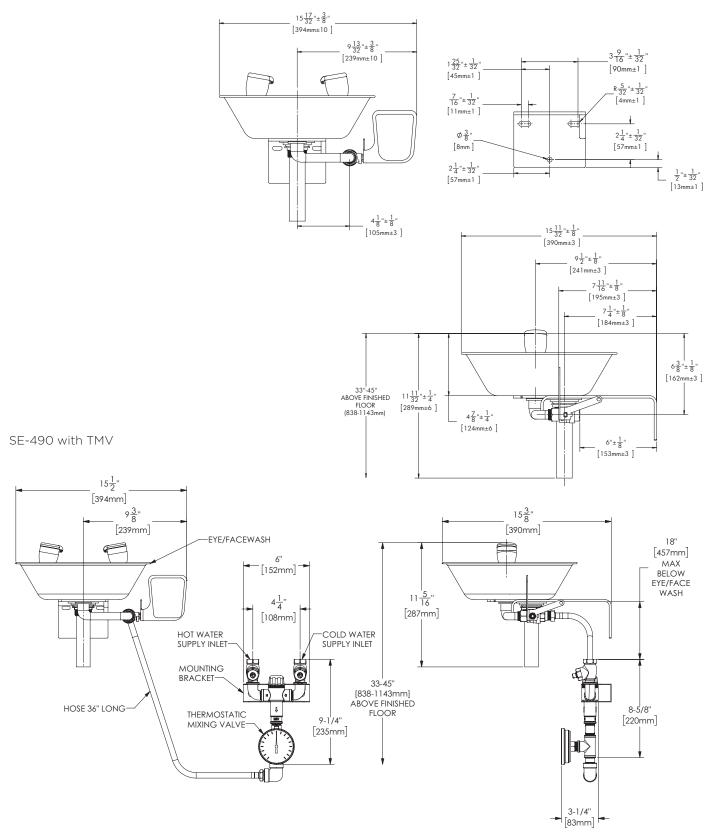

1. All dimensions are in inches [millimeters] unless otherwise specified and are subject to change. 2. This unit should be connected to an uninterrupted source of potable water, with a minimum flowing pressure of 30 psi and a maximum static pressure of 125 psi. 3. Before mounting mixing valve, verify the supply hose will reach the connection.