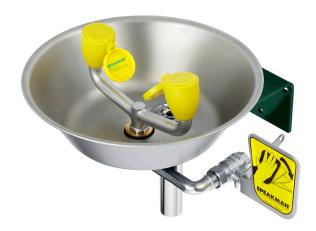

### **FEATURES:**

- (2) yellow plastic spray outlets with integral flow control and flip-top dust caps
- Round stainless steel bowl
- Stainless steel push handle activation
- Chrome plated 1/2" NPT female brass valve
- 1/2" NPT female inlet
- 4.5 GPM (17.0 L/min) @ 30 PSI flow rate
- Cold-rolled steel, DuraJade<sup>™</sup> powder coated mounting bracket for durability & enhanced corrosion resistance
- Universal emergency sign included

### **OPTIONS:**

- FPV: Freeze Protection Valve
- HFO: Hand/Foot Operation
- HS: Hand held drench hose
- ILS: In-line strainer for 1/2" IPS piping
- PT: P-Trap
- SPV: Scald Protection Valve
- STW: Thermostatic Mixing Valve

## **STANDARDS:**

• ANSI/ISEA Z358.1 certified