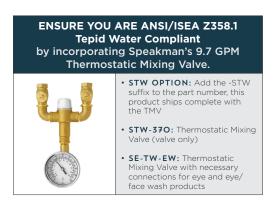

### **OPTIONS:**

- FPV: Freeze Protection Valve
- HFO: Hand/Foot Operation
- HS: Hand held drench hose
- ILS: In-line strainer for 1/2" IPS piping
- PT: P-Trap
- SPV: Scald Protection Valve
- STW: Thermostatic Mixing Valve