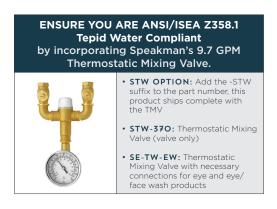

### **OPTIONS:**

- FPV: Freeze Protection Valve
- HFO: Hand/Foot Operation
- HS: Hand held drench hose
- ILS: In-line strainer for 1/2" IPS piping
- PT: P-Trap
- SPV: Scald Protection Valve
- STW: Thermostatic Mixing Valve