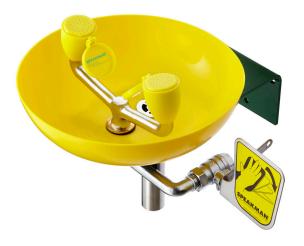

### **FEATURES:**

- (2) yellow plastic spray outlets with integral flow control and flip-top dust caps
- Round yellow plastic bowl
- Stainless steel push handle activation
- Chrome plated 1/2" NPT female brass valve
- 1/2" NPT female inlet
- 4.5 GPM (17.0 L/min) @ 30 PSI flow rate
- Cold-rolled steel, DuraJade<sup>™</sup> powder coated mounting bracket for durability & enhanced corrosion resistance
- Universal emergency sign included

### **OPTIONS:**

- FPV: Freeze Protection Valve
- HFO: Hand/Foot Operation
- HS: Hand held drench hose
- ILS: In-line strainer for 1/2" IPS piping
- PT: P-Trap
- SPV: Scald Protection Valve
- STW: Thermostatic Mixing Valve

### **STANDARDS:**

• ANSI/ISEA Z358.1 certified