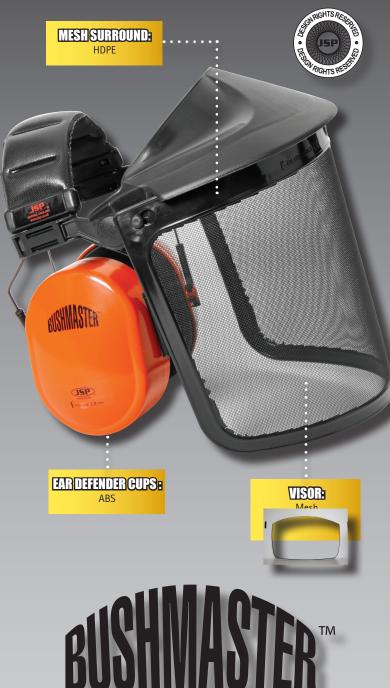

### BUSHMASTER™ FEATURES & PERFORMANCE

Quick Release Detachable Visor: Allows ear defenders to be used on their own and the visor to be changed easily

Quick Release Visor Fixings: Allows quick and easy replacement of Polycarbonate or Wire Mesh Visor

Flip-Up Locking Hinge: Allows the visor to be safely flipped up and locked at a 90° angle for closer inspection of work inbetween or after work sessions

Padded Headband and Earcaps: Added comfort for prolonged use

## CONFORMITY

Ear Defender conforms to EN 352:2002 SNR 30

Visor conforms to EN 1731:2006

Placed on CE Certificate Number 525924, issued by BSi