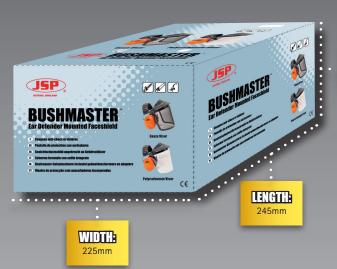

### **DIMENSIONS OF OUTER PACKAGING**

Quantity: 1

Weight: 485g (Approx.)

### DIMENSIONS OF BUSHMASTER TO Height: Width: Length: Weight: Weight of Mesh Visor: 0.2kg (Approx.)