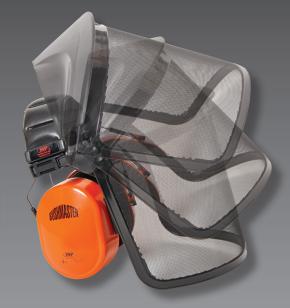

### BUSHMASTER™ FEATURES & PERFORMANCE

Quick Release Detachable Visor: Allows ear defenders to be used on their own and the visor to be changed easily

Quick Release Visor Fixings: Allows quick and easy replacement of Polycarbonate or Wire Mesh Visor

Flip-Up Locking Hinge: Allows the visor to be safely flipped up and locked at a 90° angle for closer inspection of work inbetween or after work sessions

Padded Headband and Earcaps: Added comfort for prolonged use