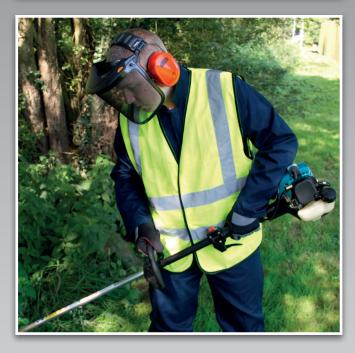

### **PERFORMANCE**

HEIGHT:

Offers general robustness protection against particles at 12m/s

Designed for maximum comfort and optimum protection for users where head protection (safety helmets) is not mandatory

The Bushmaster combines the high protection factor ear defenders, JSP Classic Extreme, with a choice of interchangeable visors depending on the application