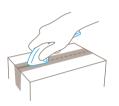

e meantime, a relatively small cutting depth protects your goods from unnecessary damage.



#### Change safely

When you need to change the blade, you can do so without any additional tools. Here, the "pull" of the SECUPRO MARTEGO is revealed: the integrated magnet ensures that the blade cannot fall out.



# Everything under control

It's all about aluminium. The powder-coated metal body does not only contribute to the SECUPRO MARTEGO's extraordinary design. It credits the cutter with extreme robustness and durability.



#### Blade lock for extra protection

Your SECUPRO MARTEGO accompanies you on your job at every cut and turn? Glad to hear it. But always press the blue activator when you've finished cutting! This way the blade cannot make a surprise appearance.

#### Application









### PRODUCT FEATURES NO. 122001.02

#### Technical features









# Main cutting materials















| Knife size (L x W x H)            | 155 x 18 x 48.5 mm |  |
|-----------------------------------|--------------------|--|
| Main material                     | Aluminium          |  |
| Weight                            | 105.0 g            |  |
| Weight per unit (single unit box) | 124.0 g            |  |

#### ACCESSORIES

| <br>A | BELT HOLSTER M WITH CLIP                   | NO. 9921.08   |
|-------|--------------------------------------------|---------------|
| ā     | USED BLADE CONTAINER                       | NO. 9810.08   |
| 1     | WALL MOUNT BRACKET USED<br>BLADE CONTAINER | NO. 9845.06   |
| 0     | SAFEBOX                                    | NO. 108000.00 |

»