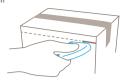

n the meantime, a relatively small cutting depth protects your goods from unnecessary damage.



#### Change safely

When you need to change the blade, you can do so without any additional tools. Here, the "pull" of the SECUPRO MARTEGO is revealed: the integrated magnet ensures that the blade cannot fall out.



# Everything under control

It's all about aluminium. The powder-coated metal body does not only contribute to the SECUPRO MARTEGO's extraordinary design. It credits the cutter with extreme robustness and durability.



#### Blade lock for extra protection

Your SECUPRO MARTEGO accompanies you on your job at every cut and turn? Glad to hear it. But always press the blue activator when you've finished cutting! This way the blade cannot make a surprise appearance.

#### Application









### PRODUCT FEATURES NO. 122001.02

#### Technical features









# Main cutting materials















| Knife size (L x W x H)            | 155 x 18 x 48.5 mm |  |
|-----------------------------------|--------------------|--|
| Main material                     | Aluminium          |  |
| Weight                            | 105.0 g            |  |
| Weight per unit (single unit box) | 124.0 g            |  |

#### ACCESSORIES

| <br>A | BELT HOLSTER M WITH CLIP                   | NO. 9921.08   |
|-------|--------------------------------------------|---------------|
| ā     | USED BLADE CONTAINER                       | NO. 9810.08   |
| 1     | WALL MOUNT BRACKET USED<br>BLADE CONTAINER | NO. 9845.06   |
| 0     | SAFEBOX                                    | NO. 108000.00 |