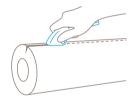

meantime, a relatively small cutting depth protects your goods from unnecessary damage.



#### Change safely

When you need to change the blade, you can do so without any additional tools. Here, the "pull" of the SECUPRO MARTEGO is revealed: the integrated magnet ensures that the blade cannot fall out.



# Everything under control

It's all about aluminium. The powder-coated metal body does not only contribute to the SECUPRO MARTEGO's extraordinary design. It credits the cutter with extreme robustness and durability.



#### Blade lock for extra protection

Your SECUPRO MARTEGO accompanies you on your job at every cut and turn? Glad to hear it. But always press the blue activator when you've finished cutting! This way the blade cannot make a surprise appearance.

#### Application









### PRODUCT FEATURES NO. 122001.02

#### Technical features









# Main cutting materials















| Knife size (L x W x H)            | 155 x 18 x 48.5 mm |  |
|-----------------------------------|--------------------|--|
| Main material                     | Aluminium          |  |
| Weight                            | 105.0 g            |  |
| Weight per unit (single unit box) | 124.0 g            |  |

#### ACCESSORIES

| <br>A | BELT HOLSTER M WITH CLIP                   | NO. 9921.08   |
|-------|--------------------------------------------|---------------|
| ā     | USED BLADE CONTAINER                       | NO. 9810.08   |
| 1     | WALL MOUNT BRACKET USED<br>BLADE CONTAINER | NO. 9845.06   |
| 0     | SAFEBOX                                    | NO. 108000.00 |

» Fu