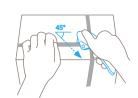

the meantime, a relatively small cutting depth protects your goods from unnecessary damage.



#### Change safely

When you need to change the blade, you can do so without any additional tools. Here, the "pull" of the SECUPRO MARTEGO is revealed: the integrated magnet ensures that the blade cannot fall out.



# Everything under control

It's all about aluminium. The powder-coated metal body does not only contribute to the SECUPRO MARTEGO's extraordinary design. It credits the cutter with extreme robustness and durability.



#### Blade lock for extra protection

Your SECUPRO MARTEGO accompanies you on your job at every cut and turn? Glad to hear it. But always press the blue activator when you've finished cutting! This way the blade cannot make a surprise appearance.

#### Application









### PRODUCT FEATURES NO. 122001.02

#### Technical features









# Main cutting materials















| Knife size (L x W x H)            | 155 x 18 x 48.5 mm |  |
|-----------------------------------|--------------------|--|
| Main material                     | Aluminium          |  |
| Weight                            | 105.0 g            |  |
| Weight per unit (single unit box) | 124.0 g            |  |

#### ACCESSORIES

| <br>A | BELT HOLSTER M WITH CLIP                   | NO. 9921.08   |
|-------|--------------------------------------------|---------------|
| ā     | USED BLADE CONTAINER                       | NO. 9810.08   |
| 1     | WALL MOUNT BRACKET USED<br>BLADE CONTAINER | NO. 9845.06   |
| 0     | SAFEBOX                                    | NO. 108000.00 |