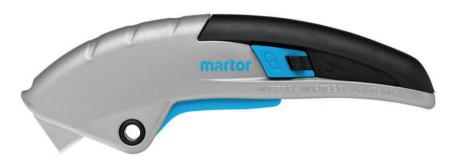

#### For highest demands.

A cutting tool in which function and design go hand in hand? Meet SECUPRO MARTEGO, our prize winning lockable cutter with fully automatic blade retraction. Get used to the word "very" in its presence: it's very safe, very robust, very ergonomic, very versatile, and made to very high standards. This cutter is not only suitable for both right and left-handed users, but also for those with larger hands.

### Perfect handling

The advantages of the SECUPRO MARTEGO lie in your hands. The curved and lockable housing, the soft-grip for better handling, the "pre-set" cutting edge: these three factors guarantee an ergonomic experience.

#### 4-edged blade

The Solingen quality blade, with its four sharp edges, can be rotated multiple times. It's worth it! In the meantime, a relatively small cutting depth protects your goods from unnecessary damage.

#### Change safely

When you need to change the blade, you can do so without any additional tools. Here, the "pull" of the SECUPRO MARTEGO is revealed: the integrated magnet ensures that the blade cannot fall out.

# Everything under control

It's all about aluminium. The powder-coated metal body does not only contribute to the SECUPRO MARTEGO's extraordinary design. It credits the cutter with extreme robustness and durability.

#### Blade lock for extra protection

Your SECUPRO MARTEGO accompanies you on your job at every cut and turn? Glad to hear it. But always press the blue activator when you've finished cutting! This way the blade cannot make a surprise appearance.