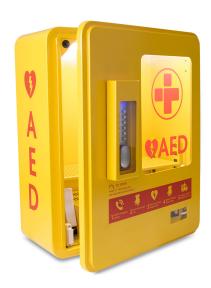

## **Product Information**

| REF:                | 2105                                |  |  |
|---------------------|-------------------------------------|--|--|
| Description:        | AED Outdoor Steel Cabinet: Lockable |  |  |
|                     | with Digital Key Code Pad.          |  |  |
| Manufacturer:       | Reliance Medical LTD                |  |  |
| Address:            | West Avenue, Talke, Stoke-on-Trent, |  |  |
|                     | Staffordshire, ST7 1TL, United      |  |  |
|                     | Kingdom.                            |  |  |
| Licensed Markets:   | All                                 |  |  |
| Main materials:     | ron (Cabinet), Polypropylene (Door- |  |  |
|                     | Transparent Material).              |  |  |
| Sterilisation:      | N/A                                 |  |  |
| Shelf life:         | N/A                                 |  |  |
| Storage Conditions: | Store in a cool, dry place.         |  |  |

## **Barcode Information**

| REF  | UNIT   | BARCODE       | DIMENSIONS               | WEIGHT |
|------|--------|---------------|--------------------------|--------|
| 2105 | Single | 5060186999104 | 530mmH x 440mmW x 280mmD | 13kg   |