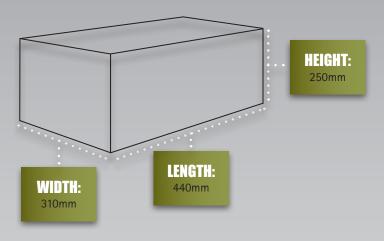

ets the requirements of EN166

EC Type Examination Certificate Number 85724, issued by BSi **Product Certification** 



















# SUREFIT<sup>TM</sup> VISOR CARRIER FOR EVO® RANGE

**SPECIFICATION** 

**TECHNICAL** 

**HEAD PROTECTION** 

**ACCESSORIES** 

PRODUCT CODE: ANVOOO-001-108

CLIPS INTO UNIVERSAL SLOT & FITS BOTH STANDARD & SHORT PEAK HELMETS

## **INSTRUCTIONS FOR USE**

In use ensure that the faceshield fit comfortably and securely

Ensure that a suitable visor has been fitted with the protective film removed from it

Ensure the visor is in place before entering the hazard area

## **DIMENSIONS & SPECIFICATIONS OF PRODUCT**

Length: 239mm

Width: 214mm

Height: 53mm

Weight: 124g (Approx.)



## **DIMENSIONS OF OUTER PACKAGING**

Quantity: 20

Weight: 3.2kg (Approx.)



## **MATERIALS**

Body: ABS

Springs: Steel

Fitting Attachments: ABS

## **LIMITATIONS OF USE**

Protection will only be offered if the visor carrier and a visor are fitted correctly to a suitable Industrial Safety Helmet with the helmet attachment kit

If the visor becomes scratched or damaged they should be

Do not apply paint, solvents, adhesives or self-adhesive labels, except in accordance with instructions from the manufacturer

Not suitable for use with all chemicals - if you are unsure contact your supplier or JSP for help and advice

## **CLEANING & MAINTENANCE**

The unit may be cleaned with soap and warm water and dried with a soft cloth

Do not clean with chemical or abrasive cleaners

Store out of direct sunlight away from chemicals and extremes of temperature

#### CONFORM