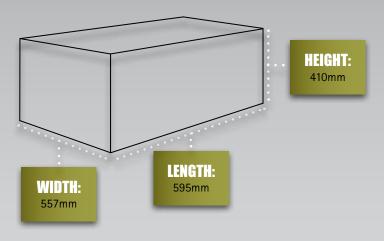

# SUREFITTM VISOR CARRIER FOR MK® RANGE

**TECHNICAL SPECIFICATION** 

**HEAD PROTECTION** 

**ACCESSORIES** 

PRODUCT CODE: ANVOOO-001-10A

CLIPS INTO UNIVERSAL SLOT & FITS BOTH STANDARD & SHORT PEAK HELMETS

## **INSTRUCTIONS FOR USE**

In use ensure that the faceshield fits comfortably and securely

Ensure that a suitable visor has been fitted with the protective film removed from it

Ensure the visor is in place before entering the hazard area

#### **DIMENSIONS OF VISOR CARRIER**

Length: 239mm

Width: 214mm

Height: 53mm

Weight: 124g (Approx.)



## **DIMENSIONS OF OUTER PACKAGING**

Quantity: 100

Weight: 16.5kg (Approx.)

## **MATERIALS**

Body: Mineral Filled Polypropylene

Springs: Steel

Fitting Attachments: ABS



## **LIMITATIONS OF USE**

Protection will only be offered if the visor carrier and a visor are fitted correctly to a suitable Industrial Safety Helmet with the helmet attachment kit

If the visor becomes scratched or damaged they should be replaced

Do not apply paint, solvents, adhesives or self-adhesive labels, except in accordance with instructions from the manufacturer

Not suitable for use with all chemicals - if you are unsure contact your supplier or JSP for help and advice

## **CLEANING & MAINTENANCE**

The unit may be cleaned with soap and warm water and dried with a soft cloth

Do not clean with chemical or abrasive cleaners

Store out of direct sunlight away from chemicals and extremes of temperature

## **CONFORMITY**

Meets the requirements of EN166

EC Type Examination Ce