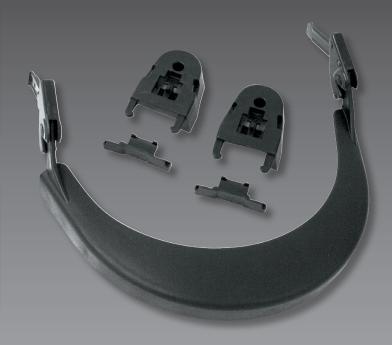

# SUREFIT<sup>TM</sup> VISOR CARRIER FOR EVO® RANGE

**SPECIFICATION** 

**TECHNICAL** 

**HEAD PROTECTION** 

**ACCESSORIES** 

PRODUCT CODE: ANVOOO-001-108

CLIPS INTO UNIVERSAL SLOT & FITS BOTH STANDARD & SHORT PEAK HELMETS