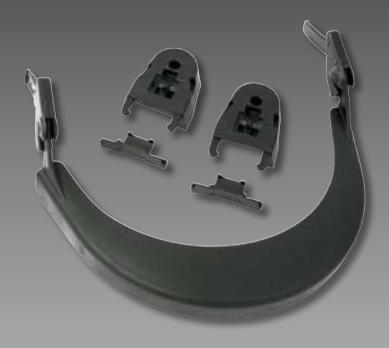

# SUREFITTM VISOR CARRIER FOR MK® RANGE

**TECHNICAL SPECIFICATION** 

**HEAD PROTECTION** 

**ACCESSORIES** 

PRODUCT CODE: ANVOOO-001-10A

CLIPS INTO UNIVERSAL SLOT & FITS BOTH STANDARD & SHORT PEAK HELMETS