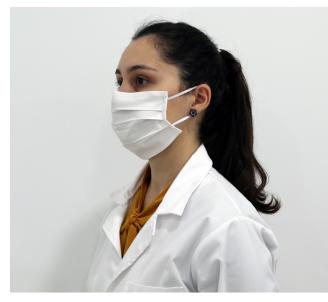

## **REUSABLE MASK**

## Reusable cotton face mask. Washable at 60 degrees up to 25 washes, ensuring breathable air quality and providing comfort.

| DESCRIPTION :  | Reusable cotton face mask. The joining of the external components of the nose and chin<br>area is done by seams. That guarantees resistance to the conservation and cleaning<br>process. Nose support integrated in the upper part (nasal clip for easy adjustment) made<br>by elastic.<br>Washable at 60 degrees up to 25 washes, ensuring breathable air quality and providing<br>comfort. |  |  |  |
|----------------|----------------------------------------------------------------------------------------------------------------------------------------------------------------------------------------------------------------------------------------------------------------------------------------------------------------------------------------------------------------------------------------------|--|--|--|
| COMPOSITION :  | 100% cotton fabric, elastic and clip for easy adjustment                                                                                                                                                                                                                                                                                                                                     |  |  |  |
| COLOUR:        | White                                                                                                                                                                                                                                                                                                                                                                                        |  |  |  |
| TYPE OF MASK : | Reusable cotton face mask                                                                                                                                                                                                                                                                                                                                                                    |  |  |  |
| MEASURES :     | AdultChildlenght19.5height10elastic size14                                                                                                                                                                                                                                                                                                                                                   |  |  |  |
| TAG :          | $\boxtimes \land \land \blacksquare \boxdot \bigotimes$                                                                                                                                                                                                                                                                                                                                      |  |  |  |
| PACKING :      | Plastic bag                                                                                                                                                                                                                                                                                                                                                                                  |  |  |  |