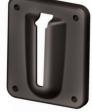

## **Magnetic receiver clip**

Product code: M/Receiver01

The Skipper magnetic receiver clips allow the tape end to attach direct without the need for another Skipper unit. The magnetic version is perfect for attaching the end clip to vehicles and metal shelving. Simply place the receiver clip onto the desired metal surface. Any Skipper tape end clip will then slide into the receiver clip.

Key features

| Product Specifications |         |       |
|------------------------|---------|-------|
| Width: 80mm            | Height: | 100mm |

Overview

- Attach any Skipper tape end clip to a magnetic surface to end a line
- Soft pads to prevent scratching to surfaces
- Use with Skipper or Skipper
  XS unit tape end clips