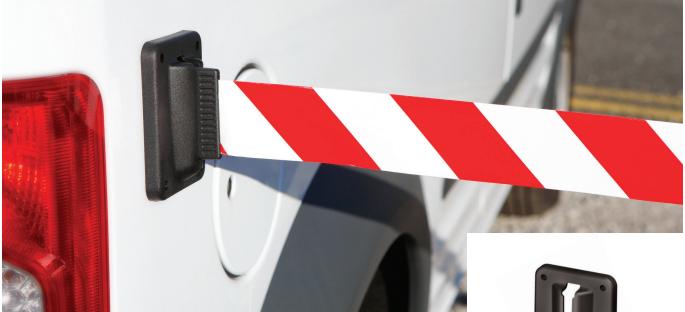

## **Magnetic receiver clip**

Product code: M/Receiver01

The Skipper magnetic receiver clips allow the tape end to attach direct without the need for another Skipper unit. The magnetic version is perfect for attaching the end clip to vehicles and metal shelving. Simply place the receiver clip onto the desired metal surface. Any Skipper tape end clip will then slide into the receiver clip.

Receiver clips can be used with both the Skipper and Skipper XS units

Depth: 23mm

Weight: 60g