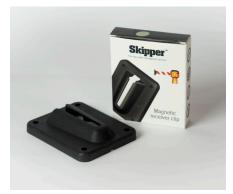

metal surface. Any Skipper tape end clip will then slide into the receiver clip.

Key features



| Product Specifications |         |       |
|------------------------|---------|-------|
| Width: 80mm            | Height: | 100mm |

Overview

- Attach any Skipper tape end clip to a magnetic surface to end a line
- Soft pads to prevent scratching to surfaces
- Use with Skipper or Skipper
  XS unit tape end clips

Receiver clips can be used with both the Skipper and Skipper XS units

Depth: 23mm



Weight: 60g

## Q. Can I also screw the magnetic receiver clip to a wall?

A. No, the magnetic receiver clip has soft pads inserted into the back of the screw holes to prevent scratching to metal surfaces. You should purchase the wall receiver clip if you intend to screw the clip into position.



Product and packaging