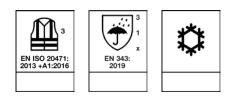

#### **European Standards:**

- » EN ISO 20471 : 2013 +A1 2016 / Class 3
- » EN 343 : 2019 / Class 3-1-X
- » Protection against cold based on essential safety requirements annex II §1;§3.7
- » EN ISO 13688 : 2013