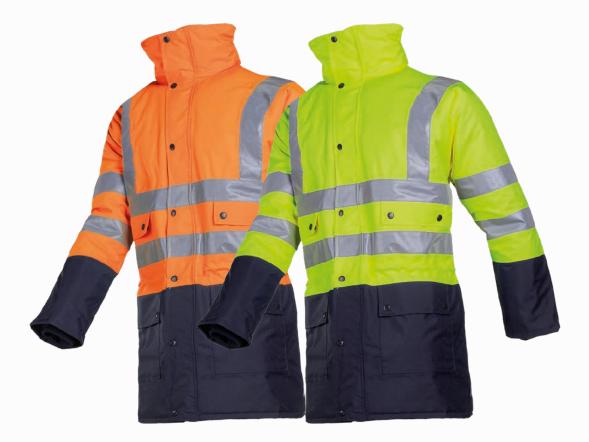

## Hi-vis winter rain jacket

Thanks to its waterproof outer fabric, its quilted lining and knitted wind cuffs in the sleeves, the Stormflash hi-vis winter rain parka protects you against rain, cold and wind. With two chest pockets and two patched pockets with flaps on the outside and one pocket on the inside, this rain parka is a very handy winter jacket.

#### Exterior:

- » Straight collar
- » Foldaway hood in collar
- » Zip closure under flap with press studs
- » 2 inset chest pockets
- » 2 patched pockets with flap closed by press studs
- » Kimono sleeves
- » Underarm ventilation
- » Back length 90 cm (L)

#### Colour:

- » 278 Hi-Vis Yellow/Navy
- » 279 Hi-Vis Orange/Navy

### Interior:

- » Fixed quilted lining
- » Knitted wind cuffs in sleeves
- » 1 inside pocket

© 2020 Sioen Apparel - Protection through Innovation, Flexothane®, Siopor® and the SIOEN logo are trademarks of the Sioen Industries Group.