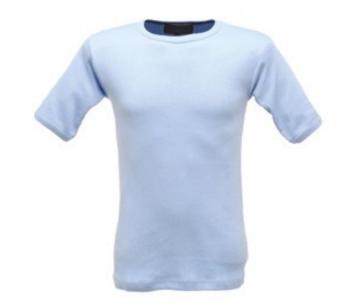

## **Product Specifications Sheet**

**TRU111 Thermal Short Sleeve Vest** 

**Fabric Information** 

Polycotton fabric Fabric weight 205 gsm

Lightly brushed for maximum comfort

Short sleeved

MENS

Sizes S-XXL (EU 48-60)