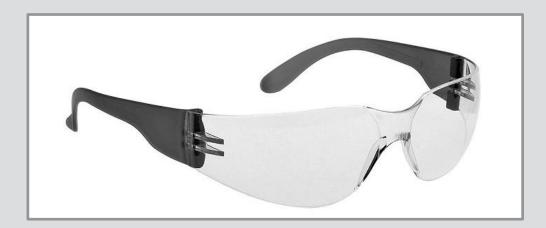

## Specification Sheet

The Pelsafe Mercury Safety Glasses are ultralightweight, clear safety glasses with a one-piece lens, providing the perfect fit to the wearer. The anti-scratch coating provides enhanced durability. The flexible arms provide optimum comfort to the wearer at all times.

## **FEATURES**

- Anti-scratch coating for increased durability
- Ultralightweight with flexible arms for optimum comfort to the wearer
- Individually packaged: Ideal for vending machines
- 12 pcs/pack, 30 packs/box
- Conforms to: EN 170, EN 166
- CE Certified