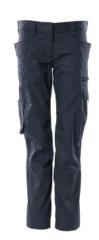

- Pearl fit is especially designed for women with a difference of less than 20 centimetres between their waist and hip measurements.
- Particularly suited to warm environments as this is light weight and has a high content of cotton.
- Low waist with form-cut waistband ensures comfort and freedom of movement.
- Ergonomically shaped trouser legs are constructed to follow the body's natural movements.
- Extra visibility with the help of reflectors.

## **Technical info**

Ladies fit PEARL. Light fabric. Double stitched seams on leg and crotch. Low waist and form cut waist band. Ergonomically formed trouser leg. Belt loops. Fastening with zip. Front pockets. Back pockets. Thigh pocket with phone pocket and flap with hidden press stud and integrated ID card holder. Detachable ID card holder. CORDURA® fabric reinforced ruler pocket. With print and reflectors.

## 18488-230 Trousers

Ladies fit PEARL - extra lightweight MASCOT® ACCELERATE

| 82C34 | 82C36 | 82C38 | 82C40 | 82C42 | 82C44 | 82C46 |
|-------|-------|-------|-------|-------|-------|-------|
| 82C48 | 82C50 | 82C52 | 82C54 | 82C56 | 76C34 | 76C36 |
| 76C38 | 76C40 | 76C42 | 76C44 | 76C46 | 76C48 | 76C50 |
| 76C52 | 76C54 | 76C56 |       |       |       |       |