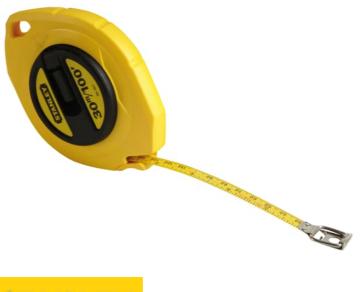

## STANLEY® (STA034107) Closed Case Steel Long Tape 30m/100ft (Width 10mm)

The Stanley Closed Case Steel Long Tape has a 10mm wide yellow steel blade with polymer coating for durability and easy to read markings in both metric and imperial graduations. The closed high visibility yellow ABS case protects the blade and internal workings due to its hard-wearing, high impact properties. Other features include a folding crank, easy wind drum and a hook with spurs for ease of use. Blade Length: 30m/100ft Blade Width: 10mm Accuracy: EC Class II

Blade Length 30m/100ft Blade Width 10mm

**Type** Closed Case Blade Material Steel